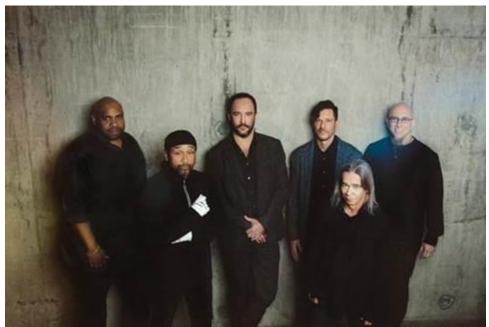

**Dave Matthews Band** will perform on "The Tonight Show Starring Jimmy Fallon" on Thursday, June 21. Their North American summer tour continues with a sold-out show at Xfinity Center in Mansfield, MA on June 22. Tickets can be purchased now at <a href="http://davematthewsband.com">http://davematthewsband.com</a>. See below for itinerary.

GRAMMY® Award-winning **Dave Matthews Band** has sold more than 20 million tickets since its inception and a collective 38 million CDs and DVDs combined.

Photo credit: René Huemer